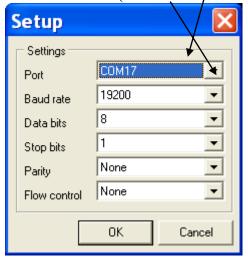

This address is related to the label placed on the generator (here 9). Write the number you see on the generator.

Here we select COM-port, which is related to RS485-USB interface. Available comports will be visible here (in this case COM17)

Press OK.