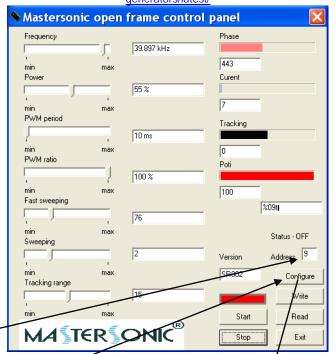

This address is related to the label placed on the generator (here 9). Write the number you see on the generator.

Here we select COM-port, which is related to RS485-USB interface. Available comports will be visible here (in this case COM17)